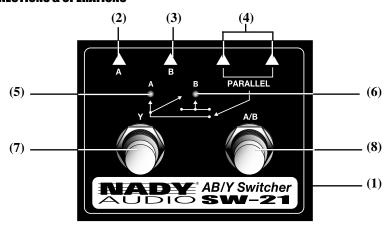

#### **CONNECTIONS & OPERATIONS**

- (1) 9VDC Battery Compartment Battery only functions to power LED indicators and unit can operate without the LEDs. Change battery when LEDs become dim.
- (2) "A" Input/Outpt 1/4" TS jack

- (3) "B" Input/Output 1/4" TS jack
- (4) Y Parallel Input/Output 1/4" TS jacks
- (5) "A" Selected LED Indicator
- (6) "B" Selected LED Indicator
- 7) "Y" Selected Switch When activated, both "A" and "B" LED indicators light (if fresh battery installed) and "A" and "B" jacks are connected to both "PARALLEL" jacks.
- 8) "A/B" Selected Switch When activated, "PARALLEL" jacks are alternately connected to "A" or "B" jack, and appropriate "A" or "B" LED indicator lights (if fresh battery installed).